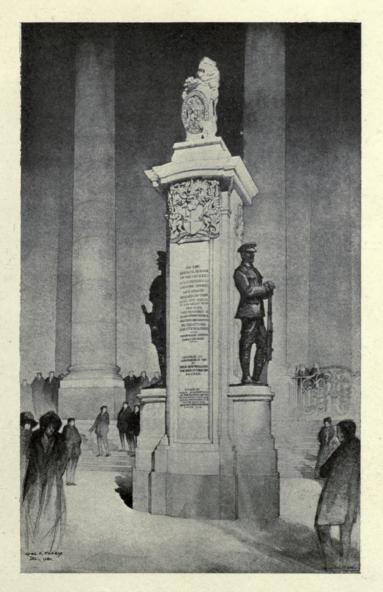

### ROYAL ACADEMY EXHIBITION REVIEW.

|                                                                                        | PAGE     |                                                             | PAG      |
|----------------------------------------------------------------------------------------|----------|-------------------------------------------------------------|----------|
| BLOMPIELD, SIR REGINALD, R.A., I, New Court Temple, E.C.4.                             |          | LUTYENS, SIR EDWIN L., R.A., 17, Queen Anne's Gate, S.W.    |          |
| Lyssenthock Design for Memorial Chapel, British Mili-                                  |          | Imperial Delhi, Government House Stables                    | 1        |
| tary Cemetery                                                                          | 22       | Plan Imperial Delhi                                         | 2-3      |
| A Sketch for a War Memorial, Leeds                                                     | 23       | Staff Quarters on Axial line, etc                           | 4        |
| BURNET, SIR JOHN, A.R.A., and Partners, I, Montague Place,                             |          | Staff Quarters on Axial line                                | 5        |
| W.C.r.                                                                                 |          | Staff Quarters on Axial line                                | 6        |
| Ramsgate Improvement Scheme: View from the Sea                                         | 24-25    | Staff Quarters on Axial line                                | 7 8      |
| " " Plan                                                                               | 26<br>27 | Quarters of the Director of Music                           |          |
| Skatch by T S Tait                                                                     | 28-20    | Buildings facing Road leading to Government House           | 9        |
| Plan                                                                                   | 30       |                                                             | 10       |
| Sketch by T S Tait                                                                     | 34-35    | Mawson, Thomas H. & Sons, High Street House, Lancaster.     |          |
| " Drawing by T. S. Tait                                                                | 36       | The Social Centre, Blackpool Park, Blackpool                | 13       |
| CRICKMER, COURTENAY, M., I, Lincoln's Inn Fields, W.C.I.                               |          | MILN, O. P., and P. PHIPPS, 64, Wigmore Street, W.          |          |
| Proposed Lades Flats, Letchworth                                                       | 48       | New Lodges and Gates at Chequers, Bucks                     | 43       |
| DAWBER, GUY E., 18, Maddox Street, Regent Street, W.                                   |          | MURRELL, H., and M. PIGGOTT, 5 Bedford Row, W.C.1.          |          |
| Loggia at Boverhridge Park, Dorset                                                     | 16       | Houses at Magdalen Park, Wandsworth Common                  | 47       |
| War Memorial Chapel, Ely Cathedral                                                     | 33       |                                                             | 7/       |
| FARRY, CYRIL A., Hart Street, Bloomsbury, W.C.                                         |          | Newton, Ernest, R.A., & Sons, 4, Raymond Buildings, Gray's  |          |
| Design for a country residence for a Royal personage                                   | 45       | Ion, W.C. Marlborough College: Memorial Hall                | ar       |
| FRERE, EUSTACE C., 1, Lincoln's Inn Fields, London, W.C. Premises in Hallam Street, W. | 15       | M 1-1 C 1- 77-11                                            | 3r<br>32 |
| HARR, THE LATE HENRY T., and BERTRAM LISLE, 2 Gray's Inc.                              |          |                                                             | 3*       |
| Square, W.C.                                                                           |          | Newton, Ernest, R.A., & Sons, and W. Nicholls, 4,           |          |
| Borough of Hammersmith (Southern Area) Proposed                                        |          | Raymond Buildings, Gray's Inn, W.C.                         |          |
| Tenements                                                                              | 46       | Monastère Du Carmel                                         | 37       |
| HARRIS, VINCENT E., 29, St. James's Square, S.W.                                       |          | Monastère Du Carmel: General View                           | 38-39    |
| H.M. Queen Mary's Maternity Home, Hampstead                                            | 42       | Till and Till                                               | 41       |
| HART, A. H. and L., Waterhouse, 1, Verulam Buildings, W.C.                             | 100000   |                                                             | 7.       |
| Recent Additions to Caddesdon College, Oxon                                            | 44       | Russell, Robert T., Delhi, India                            |          |
| HILL, OLIVER, 23, Golden Square, W.C.                                                  |          | New Imperial Delhi: Hostels for Legislative Councillors     | 11       |
| House in Argyllshire: The Power House                                                  | 49       | " " " Gazetted Officer's Bungalow                           | 12       |
| ", ", The Kitchen Court Elevation                                                      | 30-31    | WARREN, EDWARD, 20, Bedford Square, W.C.r.                  |          |
| Flavation                                                                              | 52       | Royal Sussex Regiment War Memorial, St. George's            |          |
| Ground Floor Plan                                                                      | 53<br>54 | Chapel, Chichester Cathedral                                | 14       |
| South Flavation and Section                                                            | 34       | WATERROUSE, MICNAEL, Staple Ion Buildings, W.C.             |          |
| through Stairs                                                                         | 33       | Village Hall, Breamore, Hants, Plan elevation will be       |          |
| ,, ,, North and South Elevations                                                       | 56-57    | published in Vol. 55                                        | 64       |
| " " Entrance Front                                                                     | 58       | WEBB, SIR ASTON, P.R.A., & Son, 15, Queen Ange's Gate, S.W. |          |
| " " The South Terrace                                                                  | 59       | Memorial to the London Troops in front of the Royal         |          |
| " " Section through Dining Room and                                                    |          | Exchange                                                    | 17       |
| Hall looking West                                                                      | 60       | The Textile Trades War Memorial                             | 18-19    |
| " Section through Dining Room Wing                                                     | 6r       | The Textile Trades War Memorial                             | 20       |
| " " West and East Elevations                                                           | 62-63    | Group of Cottages at Branston                               | 21       |
|                                                                                        |          |                                                             |          |